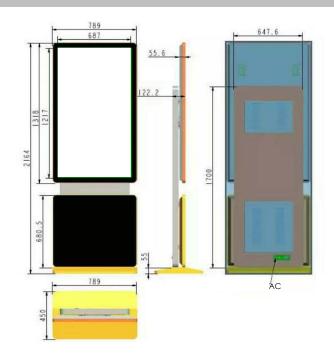

### **TECHNICAL SPECIFICATIONS**

| Model No            | NFS55RA-E                                          |
|---------------------|----------------------------------------------------|
| Screen Size         | 55inch                                             |
| Unit Size(mm)       | 789(h)x2164(v)x122.2(d)                            |
| Display Size(mm)    | 687(h) x1217(v)                                    |
| Resolution          | 1080x1920                                          |
| Brightness(cd/m²)   | 350 cd/m² max                                      |
| Colors              | 16.7M                                              |
| Contrast Ratio      | 1400:1 typ.                                        |
| Input Power Voltage | AC100~240V(50Hz~60Hz)                              |
| Working Temperature | 0° ~ 45°                                           |
| Input Type          | VGA,HDMI,RJ45,USB2.0                               |
| Response Time       | 8ms                                                |
| Life Time           | 60000h                                             |
| Accessory           | Power cable,HDMI cable,Remote<br>Controller,Manual |

### PHYSICAL DIMENSIONS

NTRON