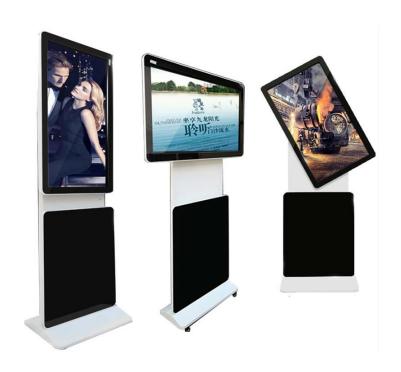

# 55" Indoor Rotating Kiosk

-Built in Android System

#### **DESCRIPTION**

NFS55RA-E is a product designed to be used indoor environments. The unit offers reliable 24/7 operation, up to full HD(1080P) resolution, Built in Android System, Toughened Glass and Apple Style metal housing.

#### Multi-user Interactivity - optional

Multi-user 10-touch surface offering simultaneous touch interactivity