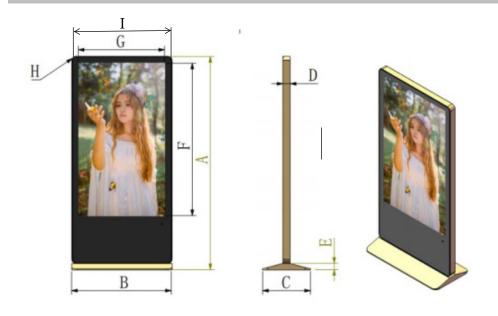

### PHYSICAL DIMENSIONS

A: 2000mm
B: 835mm
C: 550mm
D: 70mm
E: 60mm
F: 1219mm
G: 688mm
H: R38mm

I: 810mm

Note: All measurements in millimeters (mm)