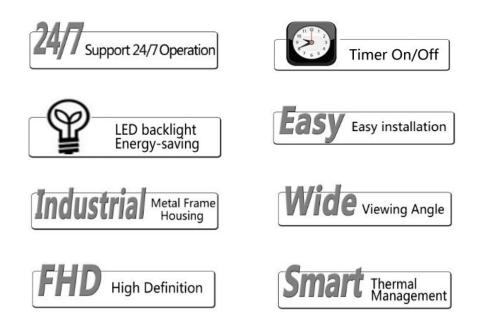

#### **PRODUCT OVERVIEW**

| Full High Definition    | Ability to display applications in different resolution options                                                                                                                                               |
|-------------------------|---------------------------------------------------------------------------------------------------------------------------------------------------------------------------------------------------------------|
| Support 24/7 operation  | Long-life panel has high reliability and stability to ensure the system runs continously during operation                                                                                                     |
| <i>Time On/Off</i>      | Auto power On/Off setting allows to make display schedules and extends the system life time                                                                                                                   |
| Built-in Android System | Android system 5.1, 2GB/4GB Ram, 32GB Storage, HDMI /<br>VGA /RJ45 / USB2.0 /Wireless                                                                                                                         |
| 2 Year Warranty         | NTRON warranties this product to be free from defects in<br>material or workmanship for a period of two (2) years<br>following the date of purchase, provided the product is used<br>in an indoor environment |
| Capacitive Touch        | Multi-user 10-touch surface simultaneous touch interactivity                                                                                                                                                  |
| Built in Cooling Fans   | The fans will work only when the monitor is up to the given<br>temperature and requires cooling. This function ensures LCD<br>monitor operates 24/7 without any damage to the screen.                         |