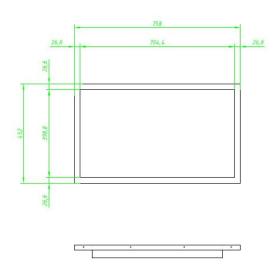

#### **TECHNICAL SPECIFICATIONS**

| Model No                       | NDS32A-P-E                                                                            |
|--------------------------------|---------------------------------------------------------------------------------------|
| Screen Size / Touch            | 32inch / 10-Touch                                                                     |
| Unit Size(mm)                  | 758(h)x452(v)x60(d)                                                                   |
| Display Size(mm)               | 704(h) x399(v)                                                                        |
| Resolution                     | 1920x1080                                                                             |
| Brightness(cd/m <sup>2</sup> ) | 400 cd/m² max                                                                         |
| Colors                         | 16.7M                                                                                 |
| Contrast Ratio                 | 1300:1 typ.                                                                           |
| Input Power Voltage            | AC100~240V(50Hz~60Hz)                                                                 |
| ColorTemperature               | 10000K                                                                                |
| Input Ports                    | VGA - HDMI - RJ45 - USB2.0                                                            |
| Response Time                  | 8ms                                                                                   |
| Life Time                      | 40000h                                                                                |
| Working Temperature            | 0° ~ 45°                                                                              |
| Operating System               | Android system 5.1, 2GB/4GB Ram, 32GB<br>Storage, HDMI / VGA /RJ45 / USB2.0 /Wireless |
| Supplied Accessories           | Power cable, HDMI cable, Remote Control, Manual                                       |

### PHYSICAL DIMENSIONS

3