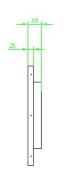

#### **TECHNICAL SPECIFICATIONS**

| Model No                       | NDS32A-P-E                                                                            |
|--------------------------------|---------------------------------------------------------------------------------------|
| Screen Size / Touch            | 32inch / 10-Touch                                                                     |
| Unit Size(mm)                  | 758(h)x452(v)x60(d)                                                                   |
| Display Size(mm)               | 704(h) x399(v)                                                                        |
| Resolution                     | 1920x1080                                                                             |
| Brightness(cd/m <sup>2</sup> ) | 400 cd/m² max                                                                         |
| Colors                         | 16.7M                                                                                 |
| Contrast Ratio                 | 1300:1 typ.                                                                           |
| Input Power Voltage            | AC100~240V(50Hz~60Hz)                                                                 |
| ColorTemperature               | 10000K                                                                                |
| Input Ports                    | VGA - HDMI - RJ45 - USB2.0                                                            |
| Response Time                  | 8ms                                                                                   |
| Life Time                      | 40000h                                                                                |
| Working Temperature            | 0° ~ 45°                                                                              |
| Operating System               | Android system 5.1, 2GB/4GB Ram, 32GB<br>Storage, HDMI / VGA /RJ45 / USB2.0 /Wireless |
| Supplied Accessories           | Power cable, HDMI cable, Remote Control, Manual                                       |

### PHYSICAL DIMENSIONS

3