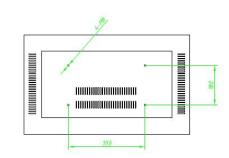

#### **TECHNICAL SPECIFICATIONS**

| Model No                       | NDS32A-P-E                                                                            |
|--------------------------------|---------------------------------------------------------------------------------------|
| Screen Size / Touch            | 32inch / 10-Touch                                                                     |
| Unit Size(mm)                  | 758(h)x452(v)x60(d)                                                                   |
| Display Size(mm)               | 704(h) x399(v)                                                                        |
| Resolution                     | 1920x1080                                                                             |
| Brightness(cd/m <sup>2</sup> ) | 400 cd/m² max                                                                         |
| Colors                         | 16.7M                                                                                 |
| Contrast Ratio                 | 1300:1 typ.                                                                           |
| Input Power Voltage            | AC100~240V(50Hz~60Hz)                                                                 |
| ColorTemperature               | 10000K                                                                                |
| Input Ports                    | VGA - HDMI - RJ45 - USB2.0                                                            |
| Response Time                  | 8ms                                                                                   |
| Life Time                      | 40000h                                                                                |
| Working Temperature            | 0° ~ 45°                                                                              |
| Operating System               | Android system 5.1, 2GB/4GB Ram, 32GB<br>Storage, HDMI / VGA /RJ45 / USB2.0 /Wireless |
| Supplied Accessories           | Power cable, HDMI cable, Remote Control, Manual                                       |

### PHYSICAL DIMENSIONS

3